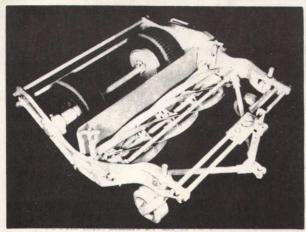

Roseman Rubber-tire rear-wheel-drive mowers

Roseman Mark IV Hollow Roller Drive Mower places less weight per square inch on turf than any other mower.