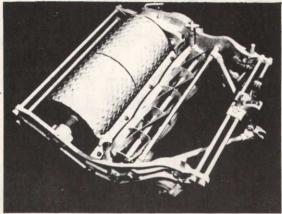

## ROSEMAN

**GANG MOWERS** 

Quality built, heavy-duty ROSEMAN reel with non-breakable steel spiders and shaft. Tough chrome-nickel alloy reel blades assure long life. Heavy duty 5 blade reel standard, 6 blade optional at extra cost.