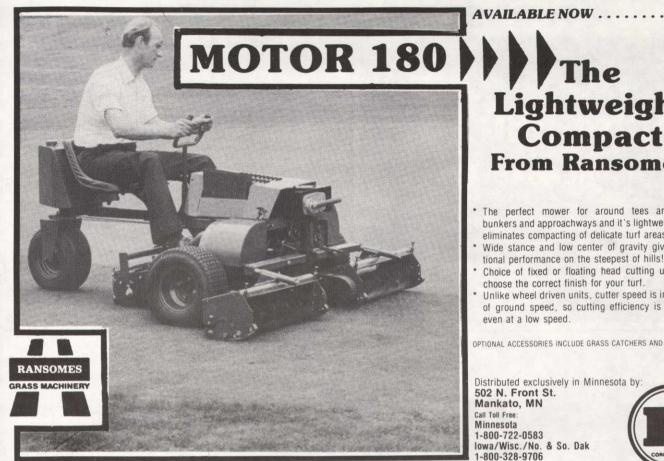

Visit us in booth #341 at the G.C.S.A. Show in Las Vegas!

The Lightweight Compact From Ransomes

- The perfect mower for around tees and greens, bunkers and approachways and it's lightweight feature eliminates compacting of delicate turf areas.
- Wide stance and low center of gravity give it exceptional performance on the steepest of hills!
- Choice of fixed or floating head cutting units let you choose the correct finish for your turf.
- Unlike wheel driven units, cutter speed is independent of ground speed, so cutting efficiency is maintained even at a low speed.

OPTIONAL ACCESSORIES INCLUDE GRASS CATCHERS AND REEL LIFTS!

Distributed exclusively in Minnesota by 502 N. Front St. Mankato, MN Call Toll Free: Minnesota 1-800-722-0583 lowa/Wisc./No. & So. Dak 1-800-328-9706