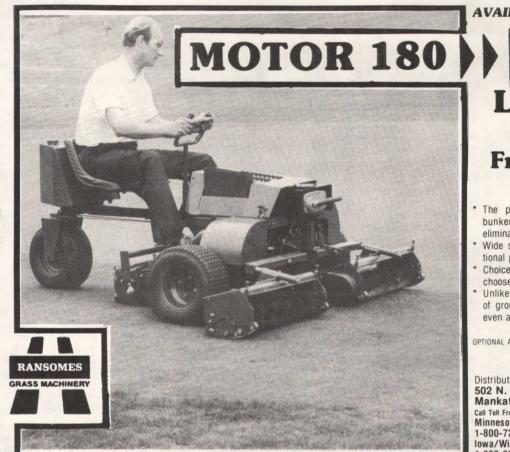

## The Lightweight Compact From Ransomes

- The perfect mower for around tees and greens, bunkers and approachways and it's lightweight feature eliminates compacting of delicate turf areas.
- \* Wide stance and low center of gravity give it exceptional performance on the steepest of hills!
- \* Choice of fixed or floating head cutting units let you choose the correct finish for your turf.
- Unlike wheel driven units, cutter speed is independent of ground speed, so cutting efficiency is maintained even at a low speed.

OPTIONAL ACCESSORIES INCLUDE GRASS CATCHERS AND REEL LIFTS!

Distributed exclusively in Minnesota by 502 N. Front St. Mankato, MN Call Toll Free: Minnesota 1-800-722-0583 Iowa/Wisc./No. & So. Dak 1-800-328-9706