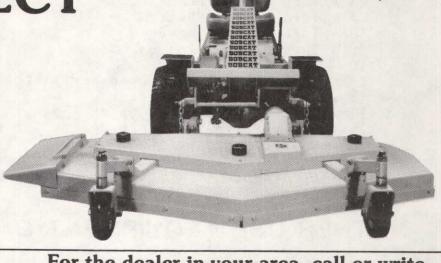

**PROFESSIONALS** 

Mow With
PURR-FECT
PRIDE

If you have a large lawn, why not mow it the way the professionals do--with a Bob-Cat rider? Professionals use Bob-Cat because of its DURABILITY and DEPENDABILITY. They know the Bob-Cat rider will meet their exacting standards of performance. Take the time to see why so many specify the Bob-Cat rider and its many attachments. You, too, will be able to get the same professional results with your Bob-Cat.

Available with 48", 61" or 74" cutter decks.

Optional equipment includes a rotary broom, snow blower and blades, lawn vacuum and cab.

Get the Best . . .

For the dealer in your area, call or write Kaye Corporation!