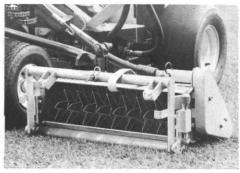

### VIBRA-SPIKER REELS

Vibra-Spiker reels use gentle high-frequency vibration to achieve deep penetration, without excessive weight, even when ground is hard and dry. Full 67" swath and Triplex speed make spiking a task that now takes even less time than greensmowing.