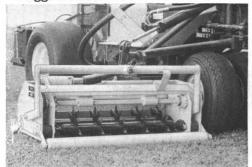

#### TEE REELS

6 bladed, quiet belt drive (selfadjusting) variable speed permits cutting of all grasses at selected tee heights-of-cut. Heavy duty bedknife.