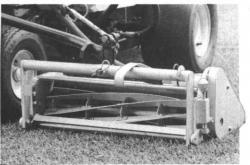

### **GREENS REELS**

9 bladed, quiet belt drive (selfadjusting) easy to set height of cut and reel to bedknife. Optional presets and outrigger rollers available.

### QUICK COUPLING

Compare the Tournament's speed of operation and changeover with any other greensmower you can buy.

#### TEE REELS

6 bladed, quiet belt drive (selfadjusting) variable speed permits cutting of all grasses at selected tee heights-of-cut. Heavy duty bedknife.