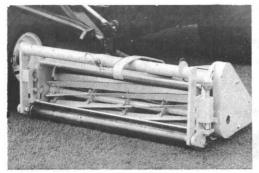

### **GREENS REELS**

9 bladed, quiet belt drive (selfadjusting) easy to set height of cut and reel to bedknife. Optional presets and outrigger rollers available.