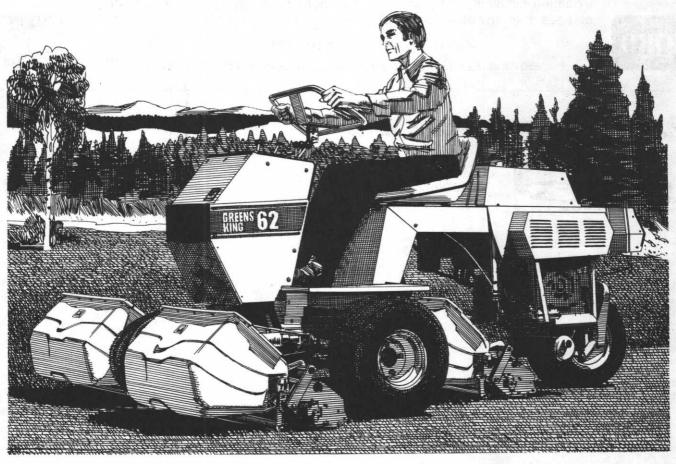

## the original greens king was a great machine ... you've helped make this one even better!

HERE'S JUST A PARTIAL LIST OF THE NEW FEATURES AND SPECS OF THE '76 JACOBSEN GREENS KING. WHEN YOU'VE READ ALL OUR CLAIMS ABOUT A GREAT NEW MOWER -- GET THE REAL PROOF ... HAVE GOULD'S DEMONSTRATE THIS MACHINE AND SEE FOR YOURSELF THAT IT'S STILL THE KING ... OF ALL TRIPLEX MOWERS.

\*NEW STEERING WHEEL & STEERING MECHANISM

\*REEL SELECTION. THREE LEVERS BANKED TOGETHER ON CONSOLE

\*TWO TRANSPORT SPEED RANGES

\*14 H.P. ENGINE IS STANDARD. POWER WHEN YOU NEED IT

\*EXCELLENT WEIGHT DISTRIBUTION

\*CUTTING UNITS FREE TO PIVOT & TURN TO FOLLOW THEIR OWN PATHS

\*THE ULTIMATE IN OPERATOR COMFORT

3711 LEXINGTON AVENUE NORTH ST. PAUL, MINNESOTA

(612) 484-8411