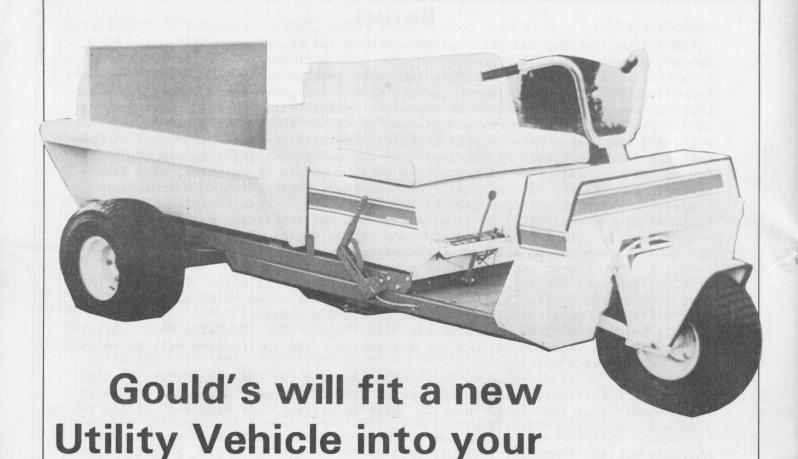

**CRUISER 2** 

## **ENGINE SPECIFICATIONS**

Engine Model
Horsepower
Starter
Battery
12 volt 24 amp. hr. at 20 hr. rate
Muffler

Kohler, K 181 S
8 HP at 3600 RPM
12 volt bendix electric
Quiet tone - Nelson

POWER & DRIVES

Transmission Differential Starter 2 Speed APEX gear type Peerless model 200 Bendix electric

tightened '75 budget

## PERFORMANCE

Forward Speed Forward Speed Reverse Speed Box Capacity GENERAL

Weight
Type of Fuel
Tailgate

1st gear - 4.8 MPH 2nd gear - 12.5 MPH

5.4 MPH Vol. - 11 cu. ft., Wgt. - 1000 lbs.

> No Load - 830 lbs. Regular 85 Octane min. Folding Ramp Style