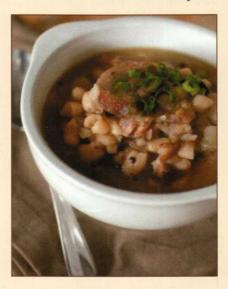

## The Savory Supe

By Scottie Hines, CGCS Windsong Farm Golf Club

This is a great recipe for warming up after those cold days out in the winter snow plowing and shoveling the driveway. This soup is rich and hearty enough to be a main course. This soup is easily made and since little cooking time is needed it will be ready the same day.

## Kielbasa Bean Soup

Cook the sliced sausage in a skillet on medium heat. When about half way done add the chopped onion. Drain the excess fat.

Add this to a large stockpot or crock-pot. Stir in the remaining ingredients. Add the cayenne pepper to your liking. Heat to boiling, stirring occasionally. Reduce heat and simmer for 15 minutes uncovered.