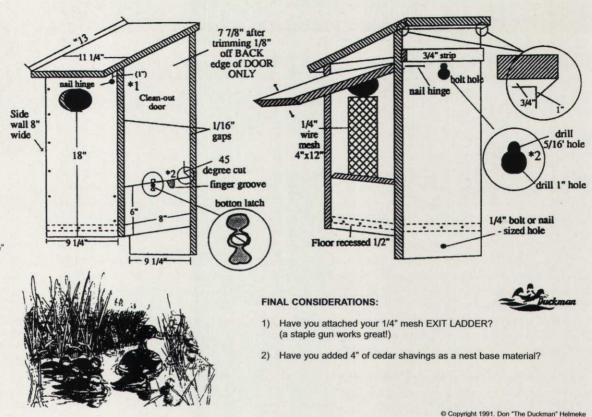

## Don the Duckman's Cedar Wood Duck House Plan

Hedberg is a sure hole-in-one when it comes to landscape supplies.

Mulch • Stone • Pavers • White Sand • Pond Filtration Aeration Systems • Fountains • Retaining Walls

## DRAWING DETAILS:

- Use a square to align rear "hinge nail" with front "hinge nail."
- Use a wood rasp to round out" finger groove" and trim "keyhole."
- Drain holes are NOT recommended in this house design.