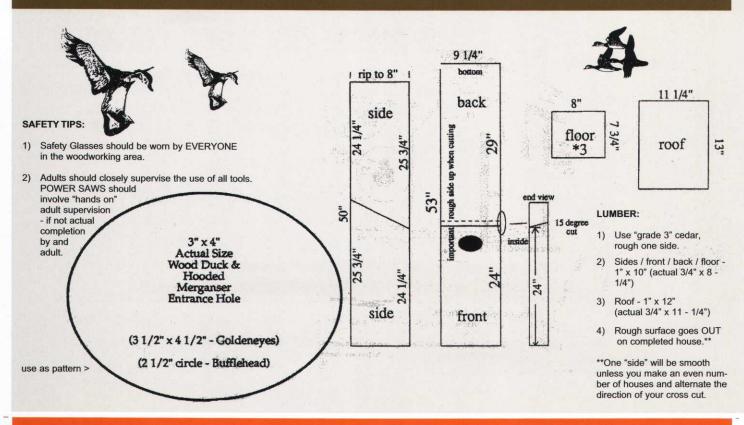

## Don the Duckman's Cedar Wood Duck House Plan

Hedberg is a sure hole-in-one when it comes to landscape supplies.

Mulch • Stone • Pavers • White Sand • Pond Filtration Aeration Systems • Fountains • Retaining Walls

## DRAWING DETAILS:

- Use a square to align rear "hinge nail" with front "hinge nail."
- Use a wood rasp to round out" finger groove" and trim "keyhole."
- Drain holes are NOT recommended in this house design.