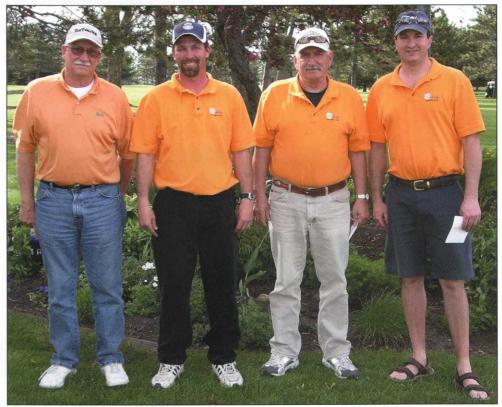

The longest putt was drained by David Newinski.

Long Drives of the day went to Riley Kieffer, Dacotah Ridge GC, and the University of Minnesota's Brian Horgan.

SPRING ASSISTANTS' MIXER WINNERS AT BELLWOOD OAKS
From the left, Marv Huwe, Jeff Vinkemeier, Manley Vinkemeier and Gregg Urban