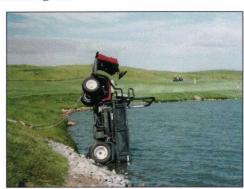

At the right is the photo from last month's "Name the Caption" contest: Jay Yonak, The Links at Northfork, was the winning caption writer. He suggests "Toro's new lateral hazard marker." Check "It's in the Hole" on Page 25 for other top captions from MGCSA members.