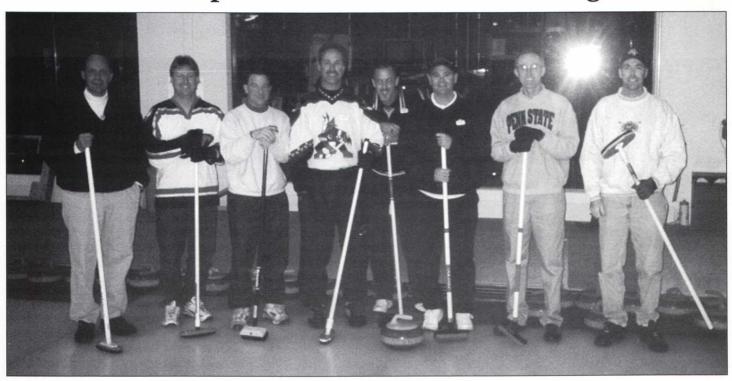

## MGCSA Represented at the St. Paul Curling Club

MGCSA CURLING CLUB, pictured from left, are: Dale Parske, Tom Proshek, James Bade, James Gardner, CGCS, Doug Mahal, CGCS, Tom McCann, Dale Caldwell, CGCS, and Tom Herzog. These MGCSA members play in a league at the St. Paul Curling Club.