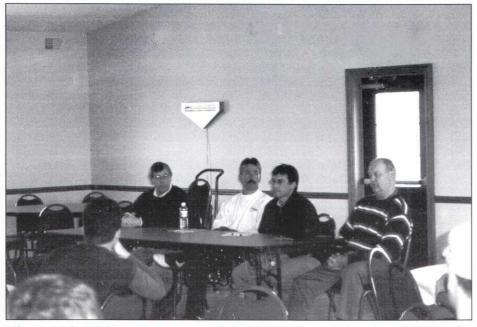

## **Scenes From The Ridges at Sand Creek**

FOUR ARCHITECTS FIELDED QUESTIONS FROM MGCSA MEMBERS at the Spring Mixer at The Ridges at Sand Creek on May 13th. Pictured left to right are David Kirscht, David Kirscht and Associates; Kevin Norby, Herfort Norby Golf Course Architects; Garrett Gill, Gill Miller, Inc., and Joel Goldstrand, the designer of The Ridges at Sand Creek.