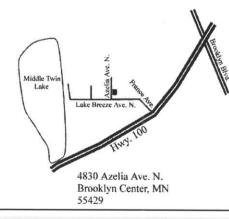

## **MTI Has A New Home!**

MTI Distributing is dedicated to offering its customers excellent products and solutions and superior customer care.

We have invested in our industry by relocating our main office, warehouse, and service operations to Brooklyn Center to better serve our customers.

4830 Azelia Ave N #100 Brooklyn Center, MN 55429 763-592-5600 763-592-5700 (fax) 800-362-3665 www.mtidistributing.com

We are located just off of Highway 100 between 694 & County Road 81. We are just south of Brookdale Shopping Center.