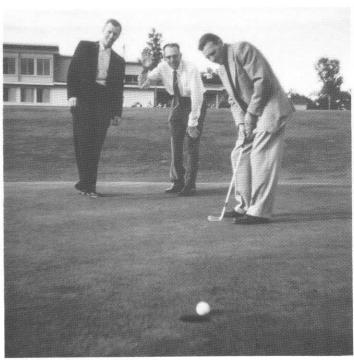

#### **VINTAGE PHOTO FROM 1954**

Gill Foster, Keller Golf Course, putts while Maynard Erickson (far left) and Irwin Fuller, Sr., cheer him on. Maynard Erickson was superintendent at Theodore Wirth Golf and Irwin Fuller, Sr. was at Mankato Country Club.