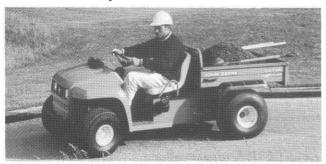

# JOHN DEERE TURF GATOR

It Whispers While It Works.

Turf Gator toughness starts with a heavy-duty, welded frame with unibody construction. Turf Gator quietness comes from an isolation-mounted engine, large volume muffler and internal sound-absorbing material — allowing you to work without disturbing play. Like a golf cart, you simply press a pedal to start and accelerate. High-flotation tires allow the Turf Gator to work hard without scuffing the turf.