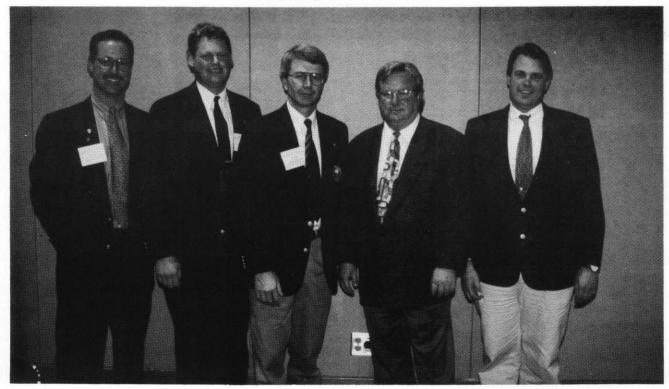

THE EXECUTIVE BOARD

From left, Ex-Officio James Gardner, CGCS; President Fred Taylor; Treasurer Tom Johnson; Vice-President Jim Nicol, CGCS, and Pat Walton, secretary.