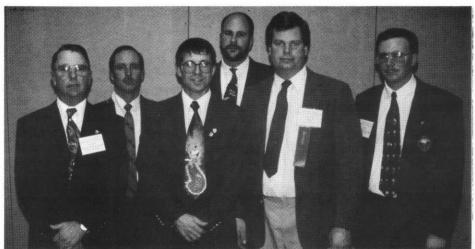

## 1997 **MGCSA Board of Directors**

MGCSA'S NEWLY-ELECTED BOARD OF DIRECTORS from the left are, John Queensland, Rob Panuska, (out-going director) Charlie Pooch, Bob Distel, Dave Sime and Jeff Backstrom. Pictured at the lower left is new board member Steve Shumansky.