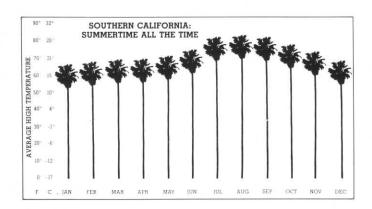

## Here Are Some Things to Consider In Advance of GCSAA Convention

Southern California is sunny and warm 80 percent of the year, with low humidity and little rain. The average high temperature in February is about 67 degrees.