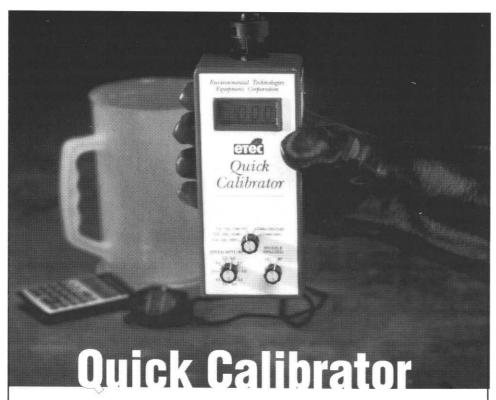

## Quick, easy, accurate calibration.

Are you still calibrating your sprayer the old, difficult way with containers, stop watch and calculator?

The patented QUICK CALIBRATOR is all you need to quickly, easily and accurately calibrate your nozzles.

Select the nozzle spacing and sprayer speed, then place the QUICK CALIBRATOR under the nozzle. The QUICK CALIBRATOR's computer automatically calculates the application rate and displays it in

large, easy-to-read numbers. The QUICK CALIBRATOR even turns itself on and off automatically!

No containers – No stop watch – No calculator.

## QUICK, EASY, ACCURATE.

Check your nozzle calibration quicker than you can say "Environmentally responsible chemical application."

To order or for more information, call today –

Environmental Technologies Equipment Corporation