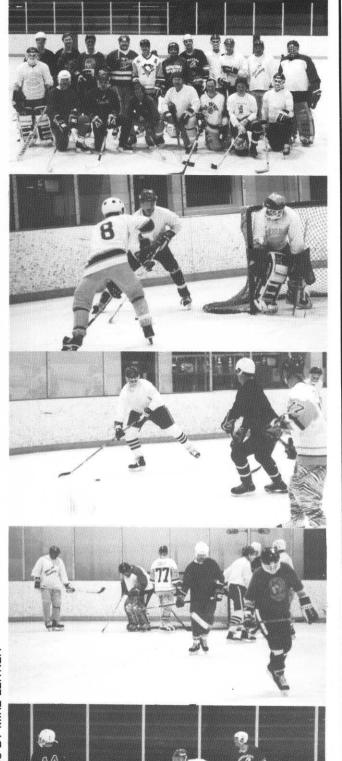

## MGCSA HOCKEY CLUB





DEE P

## **CAN DO IT ALL!!!**

We are a custom contractor selling aeriation services using the:

## **VERTI-DRAIN®**

- Maximum depth of 12".
- Allows you to change the soil profile of your greens.

- OR -

## TORO HYDROJECT®

- Quality Aeriation with No Disturbance.
  - Allows you to aeriate any time of the growing season.

In the spring or fall we can aeriate your greens with the Verti-Drain® and on the same day aeriate your tees and collars with the HydroJect®.

In the summer months, when your greens are under heavy stress and when relief is needed most, we can use the HydroJect® to re-vitalize your greens without interruption of play.

**DEEP** aerifying promotes improved root development, and increases water, oxygen and nutrient infiltration.

For healthier, better-looking turf,