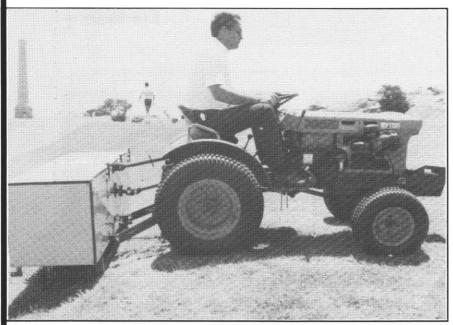

# AERATION TIME IS UPON US — TRY COREMASTER ON YOUR TRACTOR FOR ALL YOUR TURF AERATION NEEDS

# POLFUS IMPLEMENT, INC.

RT. #3 BOX 63, New Richmond, WI 54017 Hastings, MN, Stillwater (Park Nursery) 715-246-6565 612-439-6776

### **SPECIFICATIONS**

**CORING SWATHE** 

49" (1240 mm approx.)

CORING DEPTH

0-33/4 (95mm approx.)

# **DIMENSIONS OVERALL**

Height 21" (530mm approx.) Width 55" (1400mm approx.) Depth 21" (530mm approx.)

WEIGHT

900 lbs. (400kg approx.)

#### TRACTOR SIZE

15—60 H.P. with standard 3 point lingage and category 1 P.T.O. drive shaft.

#### TINE SIZES

Quadra  $^{1/4}$ ", $^{3/8}$ ", $^{1/2}$ " and  $^{5/8}$ ", (6mm, 10mm, 13mm and 16mm)

#### **OPERATING SPEED**

Variable up to 30,000 sq. ft. per hr. (2,800m²) subject to pattern selected.

## **AERATION PATTERNS**

Variable 1", 2" and 4" centers laterally—1" to 5" centers longitudinally. (25, 50, & 100mm centers laterally X 25 & 125mm centers longitudinally)

CALL FOR A DEMO TODAY

HOLE NOTES