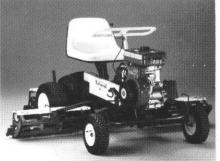

## For more <u>uptime</u> you need a National!

MODEL 84

MODEL

- Ask any professional, National's known for providing maximum efficiency with minimum maintenance...and a lot more!
- New Steering Assembly (Model 84) for easier steering and longer life. 14 h.p. twin cylinder B&S Vanguard engine, w/electric start. Smoother running.

■ 7½ H.P. Kawasaki 4 Cycle Engine. For increased performance and less maintenance. (Model 68).

■ Less Down Time. Standard off-the-shelf items like belts and bearings, available from any local supplier.

■ Greater Fuel Economy. 44% to 62% less fuel consumption than power robbing, hydrostatic type rotary mowers.

Lower Initial Cost than that of mowers sold to do the same job.

MODEL POII

PARTS . SALES . SERVICE