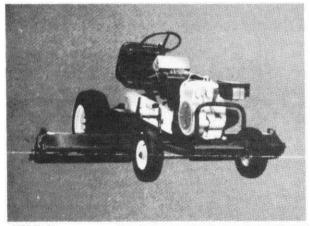

## For more <u>uptime</u> you need a National!

MODEL 84

MODEL

- Ask any professional, National's known for providing maximum efficiency with minimum maintenance...and a lot more!
- New Steering Assembly (Model 84) for easier steering and longer life. 14 h.p. twin cylinder B&S Vanguard engine, w/electric start. Smoother running.

■ 7½ H.P. Kawasaki 4 Cycle Engine. For increased performance and less maintenance. (Model 68).

■ Less Down Time. Standard off-the-shelf items like belts and bearings, available from any local supplier.

■ Greater Fuel Economy. 44% to 62% less fuel consumption than power robbing, hydrostatic type rotary mowers.

Lower Initial Cost than that of mowers sold to do the same job.

MODEL POII

PARTS . SALES . SERVICE