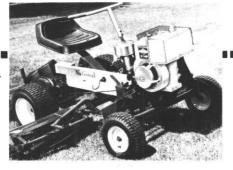

# For more <u>uptime</u> you need a National!

- Ask any professional, National's known for providing maximum efficiency with minimum maintenance...and a lot more!
- New Steering Assembly (Model 84) for easier steering and longer service life.
- B&S, I/C Heavy Duty Engine (Model 68) for increased performance and less maintenance.
- Less Down Time. Standard off-the-shelf items like belts and bearings, available from any local supplier.
- Greater Fuel Economy. 44% to 62% less fuel consumption than power robbing, hydrostatic type rotary mowers.
- Lower Initial Cost than that of mowers sold to do the same job.

MODEL PQ II

MODEL 84

MODEL 68

PARTS . SALES . SERVICE

CUSHMAN MOTOR CO., INC

Jerry Commers

2909 E. FRANKLIN AVENUE • MINNEAPOLIS, MINNESOTA • PHONE: (612) 333-3487

John Sniker
Tim Commers