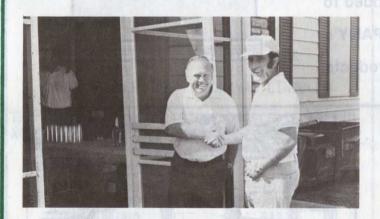

## UNIVERSITY PERFECT HOSTS

<u>WELCOME</u>. Russ Adams, left, host superintendent, greets Dave Zimmer on arrival at University.

BIG GROUP. Eleven new members were approved at University. We hope we see these faces often in the future.