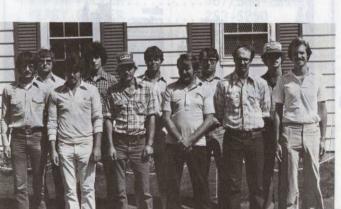

## UNIVERSITY PERFECT HOSTS

<u>WELCOME</u>. Russ Adams, left, host superintendent, greets Dave Zimmer on arrival at University.

BIG GROUP. Eleven new members were approved at University. We hope we see these faces often in the future.