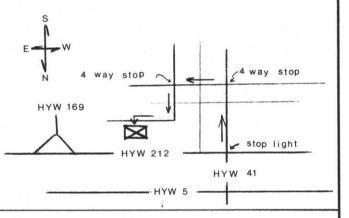

## **GREEN CLIPPINGS**

- <u>CLIP #1</u>: Minnesota Toro distributes new Turfco Mete-R-Matic II Top Dresser. This unit is motorless and is designed specifically to treat large areas such as fairways in addition to golf course tees and greens. A simple pin hitch allows the unit to be hooked up to any turf truckster or medium sized garden tractor quickly and easily. With a front end loader one man can easily topdress 18 greens in just six hours.
- CLIP #2: Research Chairman Larry Mueller announced his committee will consist of the following superintendents: Kerry Glader, Keith Scott, Roger Kisch, Doug Mahal, Kurt Erdmann, Mark Smith and Jerry Murphy. He stressed the fact that each superintendent shoud personally follow up on the 1981 request for funds letter that is being sent to each club.
- CLIP #3: Bonus. The Wileys of Landscape and Turf Supply Co. invite you to visit their new warehouse in Chaska on your way to Mankato on April 13. Join them for coffee and donuts and a short visit. It's just a one hour drive from Chaska to Mankato.