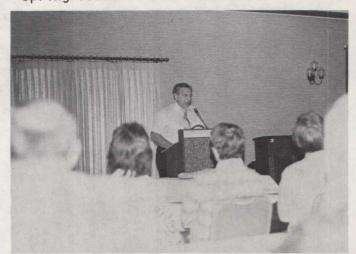

EAGER AUDIENCE. Excellent attendance showed enthusiasm for the fast arriving spring season.

TREE TALK. Tom Jahnke updated M.G.C.S.A. on the latest in shade tree disease control.