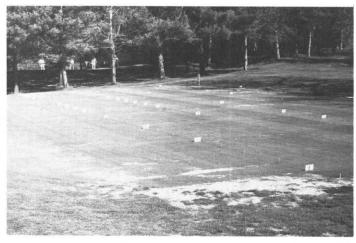

## ROCHESTER TURF PLOTS

OVERALL VIEW. Rochester Turf Plot was located behind third green in background.

PERFECT YEAR. Last winter produced perfect conditions to test preventive chemicals. Note untreated area.