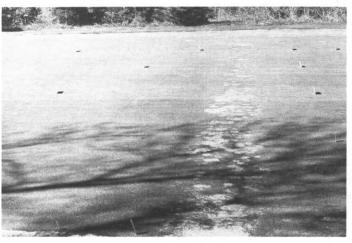

## ROCHESTER TURF PLOTS

OVERALL VIEW. Rochester Turf Plot was located behind third green in background.

PERFECT YEAR. Last winter produced perfect conditions to test preventive chemicals. Note untreated area.