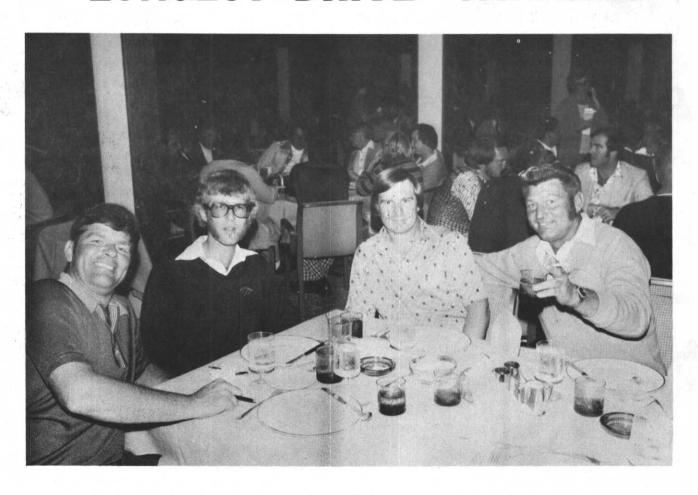

## "LONGEST DRIVE" WINNERS

NOT ON THE GOLF COURSE BUT IN THE CAR. Superintendent Carlos Stimson of the Brookings Country Club, Brookings, South Dakota, second from the left, and his three guests traveled 850 miles round trip to attend the M.G.C.S.A. Annual Tournament at the very highly rated and excellently groomed Oak Ridge Country Club.