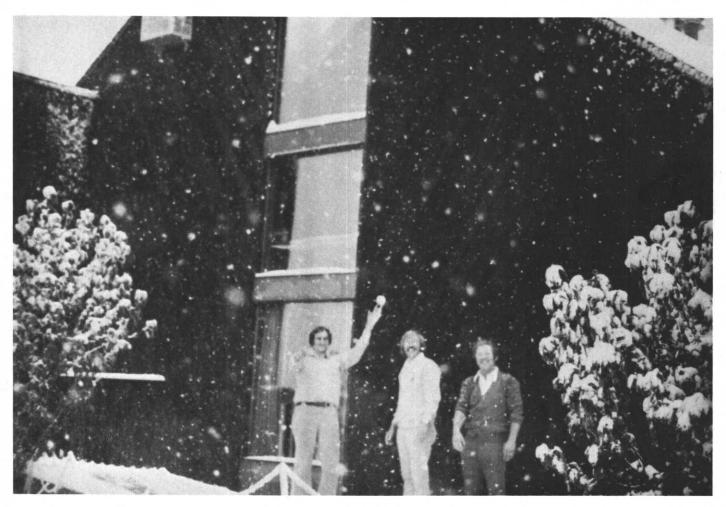

## WOULD YOU BELIEVE OCT. 10?

The chalet styled clubhouse of the Chisago Lakes Golf Club proved to be an ideal background for this picture of the officers of M.G.C.S.A. Lefty George Jennrich, secretary, is hurling a snowball at the photographer, Tom Magne, as President Jim Lindblad, center, and Vice-President Keith Scott, right, watch to see George's accuracy. Unseasonal snow (or is it?) canceled the day's golfing activities. Anything can happen in Minnesota!