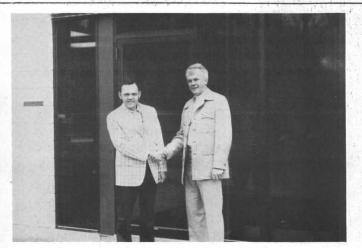

## MINNESOTA TORO, INC. HOSTED A GREAT OPEN HOUSE

WELCOME. Glenn Rasmussen greets Bill Tessman from Dahlgreen Golf Course prior to building tour.

ATTENTION. One day service clinic draws good group of attentive mechanics.