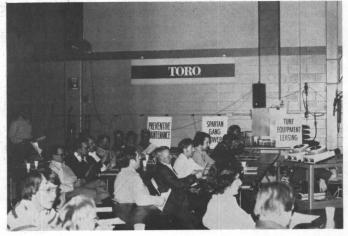

## MINNESOTA TORO, INC. HOSTED A GREAT OPEN HOUSE

WELCOME. Glenn Rasmussen greets Bill Tessman from Dahlgreen Golf Course prior to building tour.

ATTENTION. One day service clinic draws good group of attentive mechanics.