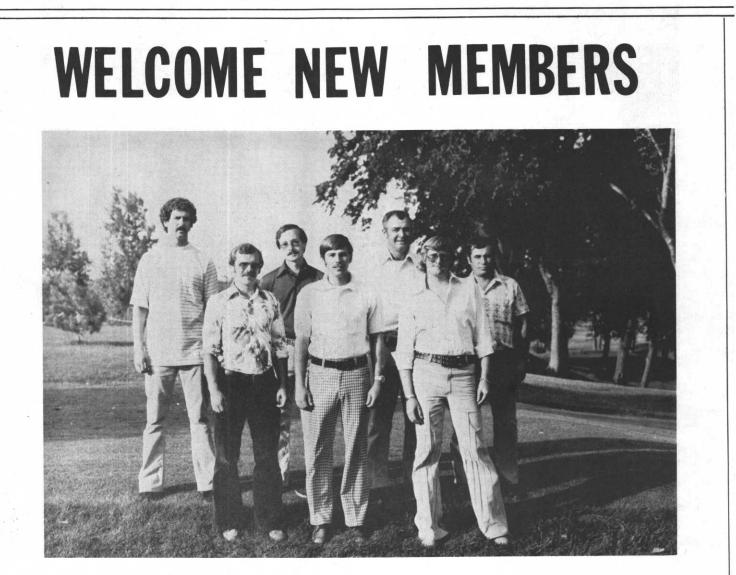

ROLL CALL! These seven men were accepted into membership at the August monthly meeting. Left to right they are: Jim Jerdee, Brightwood Hills; Scott Ainsworth, River Falls; Pete Dane, Silver Springs; Tom Fischer, Town & Country; Loren Marsh, Silver Springs, Kerry Glader, Lost Spur and Larry Rootes, Brooklyn Park Golf.