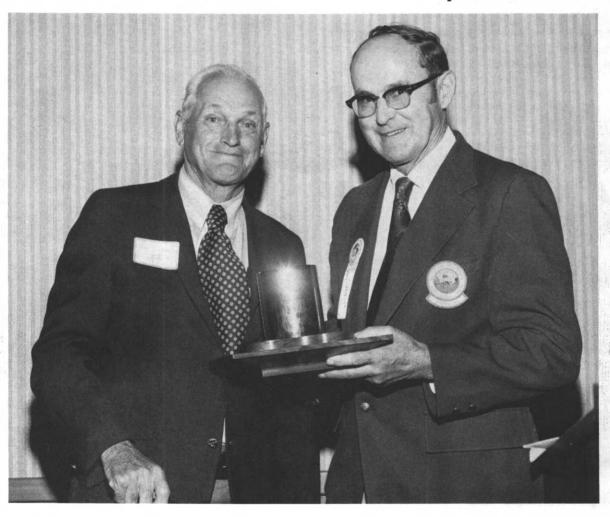

## CONGRATULATIONS, CARL!

Carl Anderson, a life member of the M.G.C.S.A., receives the Outstanding Service Award presented by G.C.S.A.A. President Richard Malpass, right. The award is in recognition of Carl's special contributions to the association and to the profession and was given at G.C.S.A.A.'s 50th Anniversary celebration this fall.