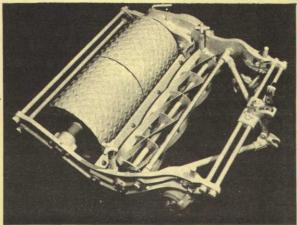

Roseman Rubber-tire rear-wheel-drive mowers

Roseman Mark IV Hollow Roller Drive Mower places less weight per square inch on turf than any other mower.

# ROSEMAN GANG MOWERS

Quality built, heavy-duty ROSEMAN reel with non-breakable steel spiders and shaft. Tough chrome-nickel alloy reel blades assure long life. Heavy duty 5 blade reel standard, 6 blade optional at extra cost.

#### Improve Mowing • Save Labor • Reduce Costs

Roseman mowers are designed and built from the turf maintenance point of view. Designed to accomplish the most desirable finished mowing job, in the most efficient manner and at the lowest possible cost.