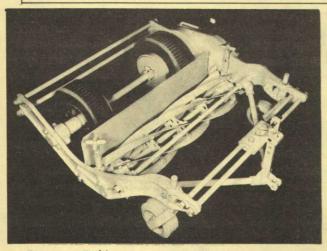

Roseman Rubber-tire rear-wheel-drive mowers

Roseman Mark IV Hollow Roller Drive Mower places less weight per square inch on turf than any other mower.

# ROSEMAN GANG MOWERS

Quality built, heavy-duty ROSEMAN reel with non-breakable steel spiders and shaft. Tough chrome-nickel alloy reel blades assure long life. Heavy duty 5 blade reel standard, 6 blade optional at extra cost.

#### Improve Mowing • Save Labor • Reduce Costs

Roseman mowers are designed and built from the turf maintenance point of view. Designed to accomplish the most desirable finished mowing job, in the most efficient manner and at the lowest possible cost.