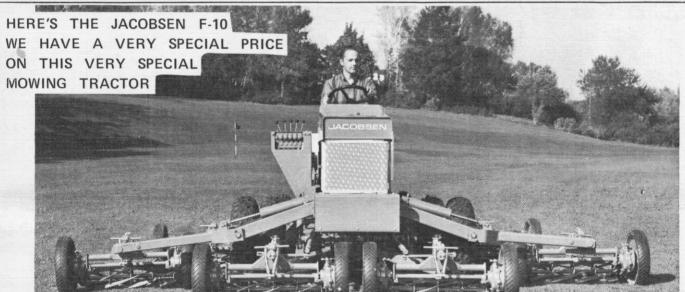

## Now, Front Mowing for Fine Turf... F-10 MOWING TRACTOR

Jacobsen designed the F-10 just for mowing your fine turf areas with minimum manpower. Because all mowing units are ahead of the tractor wheels, you won't have wheel tracks or streaks of uncut grass on fine turf. Operator has full visibility of all mowers without twisting and turning . . . a distinct safety feature.