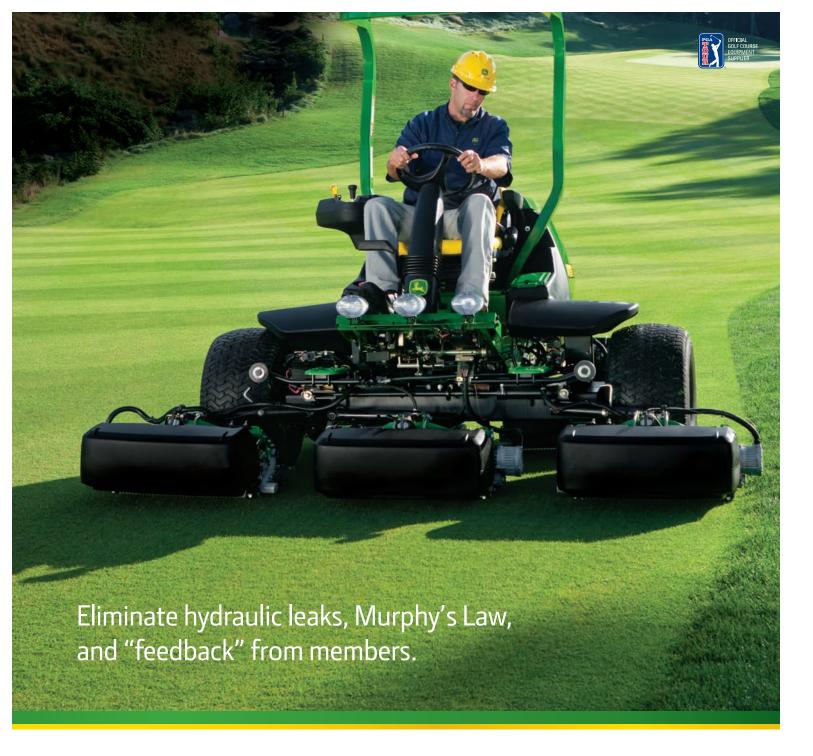

## E-Cut<sup>™</sup> Hybrid fairway and greens mowers.

With wires instead of hydraulic lines, these mowers virtually eliminate the possibility of a damaging hydraulic leak right before, say, the member-guest tournament. Plus they deliver a precise cut that'll leave even the pickiest players speechless. Contact your John Deere Golf rep for a demo—and discover all the other ways you can **Consider us part of your crew.** 