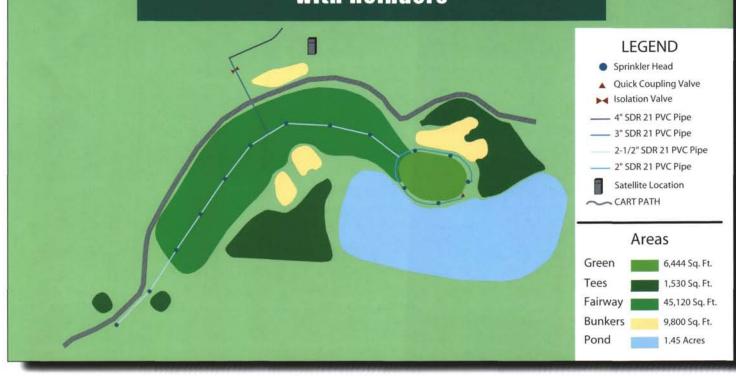

## **Accurate Measurements**

A Reinders scaled drawing of your course provides measurements of area and distance of greens, tees, fairways, bunkers, ponds, etc.

Reinders will map your course or you can rent our GPS unit.