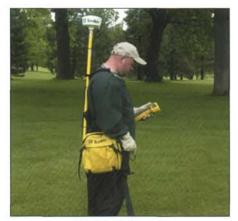

## **Accurate Measurements**

A Reinders scaled drawing of your course provides measurements of area and distance of greens, tees, fairways, bunkers, ponds, etc.

Reinders will map your course or you can rent our GPS unit.