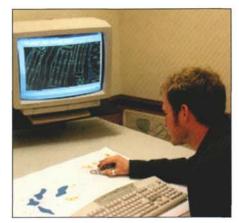

Versatile Maps

GPS maps integrate into Toro SitePro
and Rain Bird Stratus II, Nimbus II
and Cirrus II irrigation central
control systems.

In-House CAD Design
Reinders' CAD Department
develops the optimal
irrigation system for
your course.