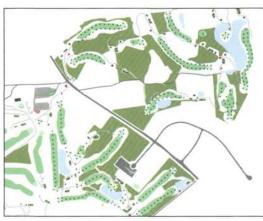

Versatile Maps

GPS maps integrate into Toro SitePro
and Rain Bird Stratus II, Nimbus II
and Cirrus II irrigation central
control systems.

In-House CAD Design
Reinders' CAD Department
develops the optimal
irrigation system for
your course.