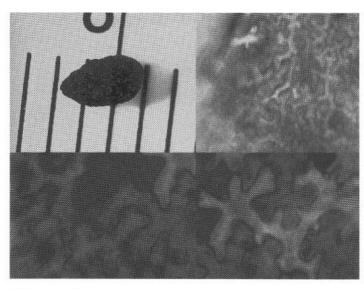

Why was there so much failure this year or so much snow mold? This is probably a question that will never

TABLE 1. O. J. NOER FACILITY BENTGRASS FAIRWAY (Typhula incarnata & Microdochium nivale)

| Trt. # | Treatment                                           | Form.  | Amount<br>/1000 ft2                          | 4-9-97<br>% Dan<br>Rating | nag   | е    |   |
|--------|-----------------------------------------------------|--------|----------------------------------------------|---------------------------|-------|------|---|
| 1      | Bio-Releaf B Plus<br>Plasma 10-0-0                  |        | 1.47 fl. oz.<br>2.44 fl. oz.                 | 15.0                      |       | b    | С |
| 2      | High K 6-2-18<br>Bio-Releaf B Plus                  |        | 5.88 fl. oz<br>1.47 fl. oz.                  | 5.0                       |       |      | С |
|        | Plasma 10-0-0<br>High K 6-2-18                      |        | 2.44 fl. oz.<br>5.88 fl. oz                  |                           |       |      |   |
|        | PCNB                                                | 75 WP  | 8.0 fl. oz.                                  |                           |       |      |   |
| 3      | Bio-Releaf 8-2-4                                    |        | 110.2 oz.                                    | 18.8                      | a     | b    | C |
| 4      | Bio-Releaf 8-2-4<br>PCNB                            | 75 WP  | 110.2 oz.<br>8.0 oz.                         | 6.3                       |       |      | С |
| 5      | Bio-Releaf B Plus<br>Plasma 10-0-0                  |        | 1.47 fl. oz.<br>2.44 fl. oz.                 | 20.0                      | а     | Ь    | С |
|        | High K 6-2-18<br>Bio-Releaf 8-2-4                   |        | 5.88 fl. oz.<br>110.2 oz.                    |                           |       |      |   |
| 6      | Bio-Releaf B Plus<br>Plasma 10-0-0<br>High K 6-2-18 |        | 1.47 fl. oz.<br>2.44 fl. oz.<br>5.88 fl. oz. | 12.5                      | а     | b    | С |
|        | Bio-Releaf 8-2-4<br>PCNB                            | 75 WP  | 110.2 oz.<br>8.0 oz.                         |                           |       |      |   |
| 7      | Eminent Star<br>Surfactant                          | F      | 2.0 fl. oz<br>0.05%                          | 13.8                      | а     | b    | С |
| 8      | Eminent Star<br>Surfactant                          | F      | 4.0 fl. oz<br>0.05%                          | 11.3                      |       | b    | С |
| 9      | PCNB                                                | 75 WP  | 8.0 oz.                                      | 10.0                      |       | b    | C |
| 10     | Iprodione                                           | 2 F    | 4.0 fl. oz.                                  | 12.5                      | а     | 1333 |   |
| 11     | Chlorothalonil<br>PennMulch                         | 4.17 F | 8.0 fl. oz.                                  | 30.0                      | a     |      |   |
| 12     | PennTarp                                            |        | 125.0 lb.                                    | 25.0                      | 100   | b    |   |
| 13     | PennMulch                                           |        | 125.0 lb.                                    | 18.8                      |       | b    | 2 |
| 1240   | PCNB                                                | 75 WP  | 8.0 oz.                                      | NAME OF STREET            | 10772 |      |   |
| 14     | PennTarp<br>PCNB                                    | 75 WP  | 125.0 lb.<br>8.0 oz.                         | 22.5                      | а     | b    | C |
| 15     | Confidential                                        |        |                                              | 8.8                       |       | b    | C |
| 16     | Confidential                                        |        |                                              | 6.3                       |       |      | C |
| 17     | Green Cover                                         |        |                                              | 30.0                      | а     |      |   |
| 18     | Green Cover 5.8<br>PCNB                             | 75 WP  | 8.0 oz.                                      | 15.0                      | а     | b    | С |
| 19     | Untreated Control                                   |        |                                              | 21.3                      | а     | b    | C |