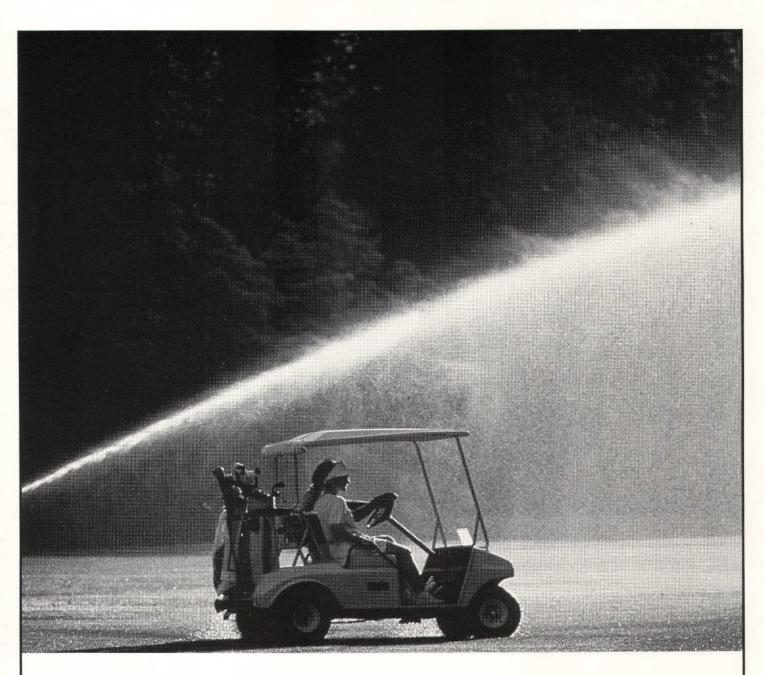

## The Very Thing That Keeps Your Grass Alive Will Kill Most Cars.

Only Club Car features an allaluminum frame and chassis. Not only is it totally rustproof, it's also three times stronger than the frame of its nearest competitor. And over 100 pounds per car lighter. So rather than getting

killed with corrosion damage and repair problems, invest in the car that's built to protect itself. Club Car. Anything else, and you're all wet.
Call your authorized
Club Car representative for
more information.