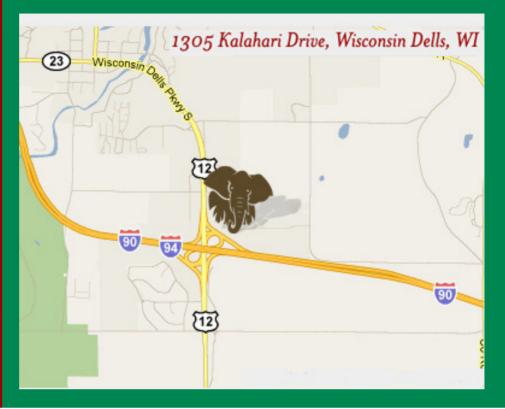

#### From Madison:

I-90 westbound to exit #92, Hwy 12 (Lake Delton/Wisconsin Dells). Turn north (right) at the bottom of the exit ramp onto Hwy 12. At the first stoplight (Meadowview Drive), turn right to Kalahari Drive.

#### From Milwaukee:

I-94 westbound to exit #92, Hwy 12 (Lake Delton/Wisconsin Dells). Turn north (right) at the bottom of the exit ramp onto Hwy 12. At the first stoplight (Meadowview Drive), turn right to Kalahari Drive.

#### From Green Bay/Appleton:

US 41 southbound to Hwy 44 west. Hwy 44 west to Hwy 23 west. (Hwy 23 merges with I-39), exit #100 Hwy 23 west to Wisconsin Dells. Hwy 23 (Broadway Street) through downtown Wisconsin Dells. Once over the bridge, at the 2nd stoplight, Hwy 23/12, Wisconsin Dells Parkway, turn left. In three stoplights, turn left onto Hwy 12. In two stoplights (Meadowview Drive), turn left to Kalahari Drive.

#### From Minneapolis:

I-94 eastbound, exit #92 Hwy 12 (Lake Delton/Wisconsin Dells). Turn north (left) at the bottom of the exit ramp onto Hwy 12. At the second stoplight (Meadowview Drive), turn right to Kalahari Drive.

#### From Chicago:

I-90 westbound to exit #92, Hwy 12 (Lake Delton/Wisconsin Dells). Turn north (right) at the bottom of the exit ramp onto Hwy 12 At the first stoplight (Meadowview Drive), turn right to Kalahari Drive.