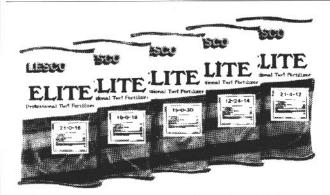

## LESCO ELITE Fertilizers

A complete new line of small-particle sulfur-coated area fertilizers specially designed for low-cut turf.