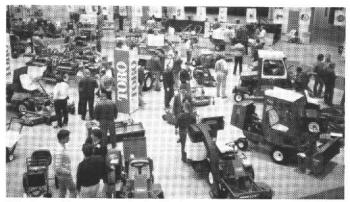

The attendees had the opportunity to view over one-half million dollars of the newest, state of the art equipment in the industry. They were also able to discuss current trends with the leading industry representatives.

The next edition is being planned for March, 1989.

Host Bob Reinders visited with Wausau C.C.'s Walt Stepanik.

Dick Reinders talks to Pat Norton about the Reinders Watertronics pumping stations.

The Arena floor was packed with the latest equipment used in turf maintenance.