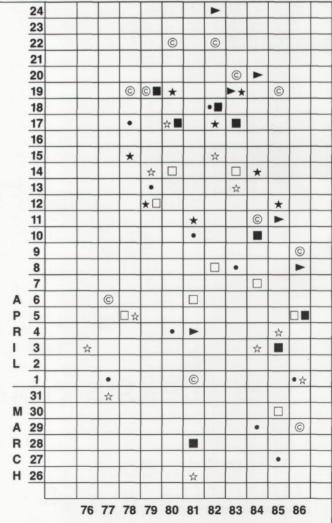

| 1976<br>April 3                                                                       | Maple Bluff                                                                                      |                            |
|---------------------------------------------------------------------------------------|--------------------------------------------------------------------------------------------------|----------------------------|
| <b>1977</b><br>March 31<br>April 1<br>April 6                                         | Maple Bluff<br>Ozaukee<br>North Brook                                                            |                            |
| 1978<br>April 5<br>April 15<br>April 17<br>April 19                                   | Stevens Point<br>North Shore<br>Ozaukee<br>North Brook                                           | Maple Bluff                |
| 1979<br>April 3<br>April 12<br>April 14<br>April 19                                   | Ozaukee<br>North Shore<br>Maple Bluff<br>North Brook                                             | Stevens Point<br>West Bend |
| 1980<br>April 4<br>April 14<br>April 17<br>April 19<br>April 22                       | Ozaukee<br>Stevens Point<br>Maple Bluff<br>North Shore<br>North Brook                            | West Bend                  |
| 1981<br>March 26<br>March 28<br>April 1<br>April 4<br>April 6<br>April 10<br>April 11 | Maple Bluff<br>West Bend<br>North Brook<br>Pine Hills<br>Stevens Point<br>Ozaukee<br>North Shore |                            |
| <b>1982</b><br>April 8<br>April 15<br>April 17<br>April 18<br>April 22<br>April 24    | Stevens Point<br>Maple Bluff<br>North Shore<br>West Bend<br>North Brook<br>Pine Hills            | Ozaukee                    |
| 1983<br>April 8<br>April 13<br>April 14<br>April 17<br>April 20                       | Ozaukee<br>Maple Bluff<br>Stevens Point<br>West Bend<br>North Brook                              | North Shore                |

| 24                  |                            |
|---------------------|----------------------------|
| April 9             | North Brook                |
| April 8             | Pine Hills                 |
| April 5             | West Bend<br>Stevens Point |
| , print             | Ozaukee                    |
| April 1             | Maple Bluff                |
| 1986<br>March 29    | North Shore                |
| April 19            | North Brook                |
| April 12            | North Shore                |
| April 11            | Pine Hills                 |
| April 4             | Maple Bluff                |
| April 3             | West Bend                  |
| March 30            | Stevens Point              |
| 1985<br>March 27    | Ozaukee                    |
| April 20            | Pine Hills                 |
| April 14            | North Shore                |
| April 11            | North Brook                |
| April 7<br>April 10 | Stevens Point<br>West Bend |
| April 3             | Maple Bluff                |
| March 29            | Ozaukee                    |
| 1984                | tana                       |

| KE | Y |               |
|----|---|---------------|
| \$ | = | Maple Bluff   |
| ©  | = | North Brook   |
| *  | = | North Shore   |
| •  | = | Ozaukee       |
| -  | = | Pine Hills    |
|    | = | Stevens Point |
|    | = | West Bend     |

Connect the dots for the golf course in your section of Wisconsin and note the variability!