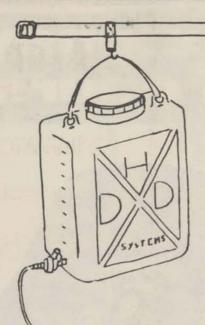

## MODERN PREVENTION FOR DUTCH ELM DISEASE BELONGS IN YOUR TREE PROGRAM

D-H-D STEDI FLOW II & V offers an injection System that works with the trees own system moving when it does.

A system that means reduced wounding and at the same time minimizes chances of toxicity to your key trees.

All this allows you to tell your members that you offer the finest injection techniques available today.

DH-D

2467 So. 170th Street - New Berlin, Wisconsin 53151 Phone 414-784-3556

EQUIPMENT CORPORATION

1917 W. COURT STREET • 752-8766 • BOX 708 • JANESVILLE, WISCONSIN 53545 21520 W. GREENFIELD AVE. • 414 - 544-6421 • NEW BERLIN, WISCONSIN 53151