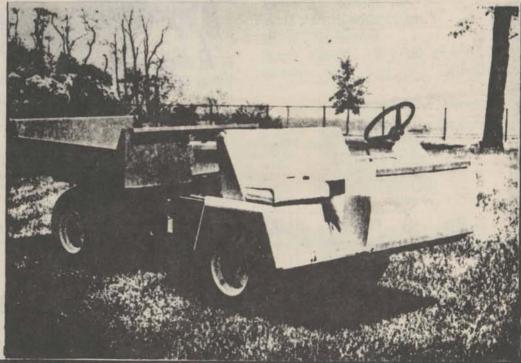

FROM HAULING CHEMICALS TO CARRYING PEOPLE.... from climbing hills to plowing snow...the Jacobsen UV - 4 is designed to handle a variety of utility vehicle needs.

Already used by railroads, airports, farms, ranches, riding stables, real estate developments, municipalities, parks, golf courses, cemeteries, and many other satisfied customers.