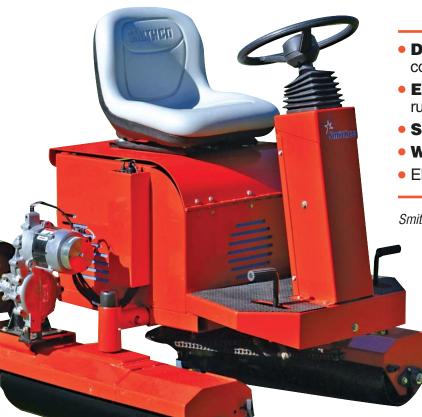

## THE ROLLER REVOLUTION

The only dual drive A/C roller on the market, the new SMITHCO ELECTRA rolls 175,000 square feet\* on a single charge. And that's just for starters!

- Double the run time versus conventional D/C drive systems.
- Eliminates hydraulic leaks that ruin your greens.
- Superior hill climbing and traction.
- Whisper-quiet operation.
- Electric fail-safe parking brakes.

Smithco electric rollers have been used at the Ryder Cup Matches, PGA Championships and the U.S. Open to eliminate any chance for oil leaks on the greens as well as make the greens perfectly playable.