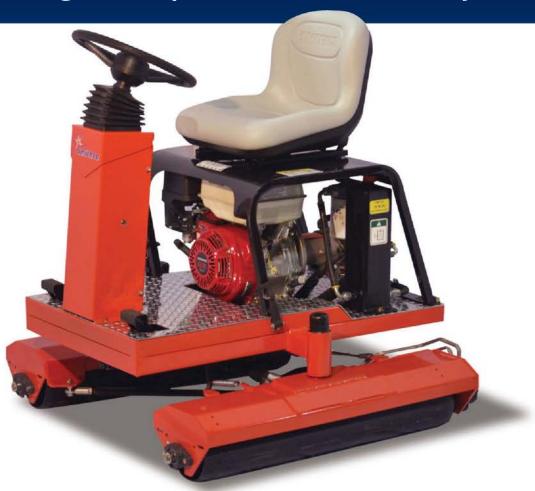

## New Smithco ULTRA LITE Roller

With the lightest footprint in a dual roller drive system

At 605 pounds, it's the lightest riding greens roller made with dual hydraulic roller drive for superior traction and maneuverability.

It's also the only roller with direct drive which does away with the chain maintenance required by mechanical systems.

The hydraulic operation of both 6" seamless tapered steel drums eliminates slipping on steep slopes and the damage that can be caused by single drive rollers.

Powered by a 9 HP Honda Commercial Duty engine with a tight turning radius of just over 10 feet, the ULTRA LITE delivers a whole lot yet it's the most affordable roller made by Smithco.

Smithco.com