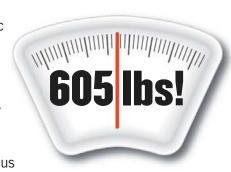

## New Smithco ULTRA LITE Roller

With the lightest footprint in a dual roller drive system

At 605 pounds, it's the lightest riding greens roller made with dual hydraulic roller drive for superior traction and maneuverability.