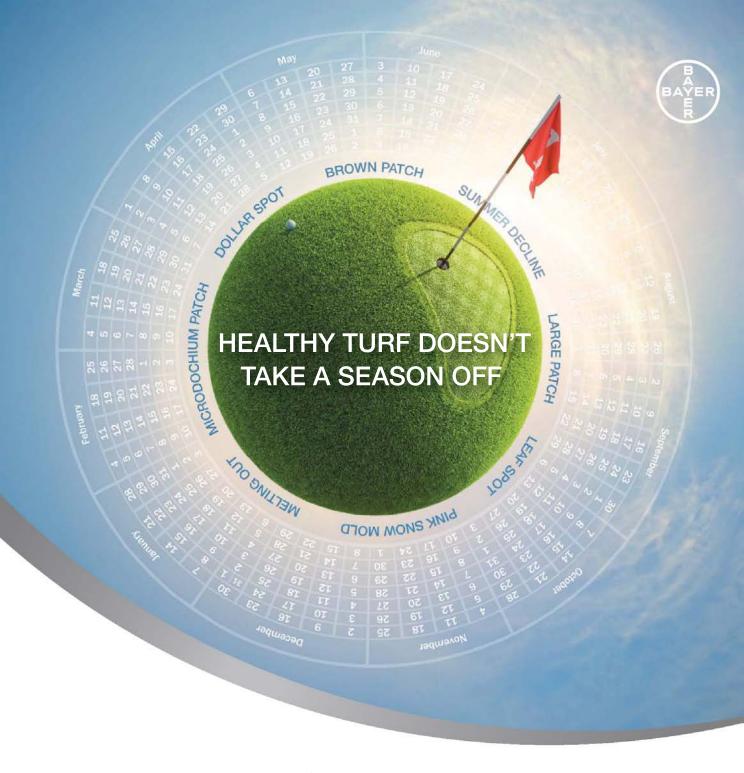

## Interface® is a versatile plant health solution that works throughout the year.

When turf disease problems arise, treating them has been the norm. Now you can control disease and also get stronger, healthier turf. Interface® is a versatile option that delivers broad-spectrum control of diseases like dollar spot, snow mold, brown patch and leaf spot and also strengthens turf. Interface with *StressGard™* Formulation Technology is fully supported with labeled plant health claims for even greater assurance. It can be applied throughout the year, especially as part of a DMI rotation or with an existing PGR program. Learn more at **backedbybayer.com/interface.** 