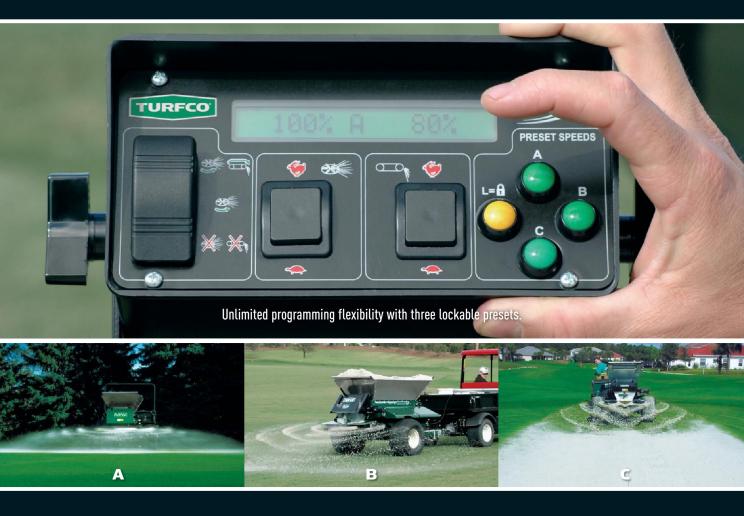

## INTRODUCING THE WIDESPIN<sup>®</sup> 1540 EC TOPDRESSER.

We've made it even easier to get proven, WideSpin<sup>™</sup> topdressing application every single time. Our new Electronic Controller gives you unlimited flexibility. Dial in the exact program you want, from light to heavy and everything in between. Just set the rates using presets and superintendent lockout. When your crew goes to work, you'll get the application you want. Guaranteed. And with 30% greater spinner angle, you'll also gain greater control and cover up to 40 feet.