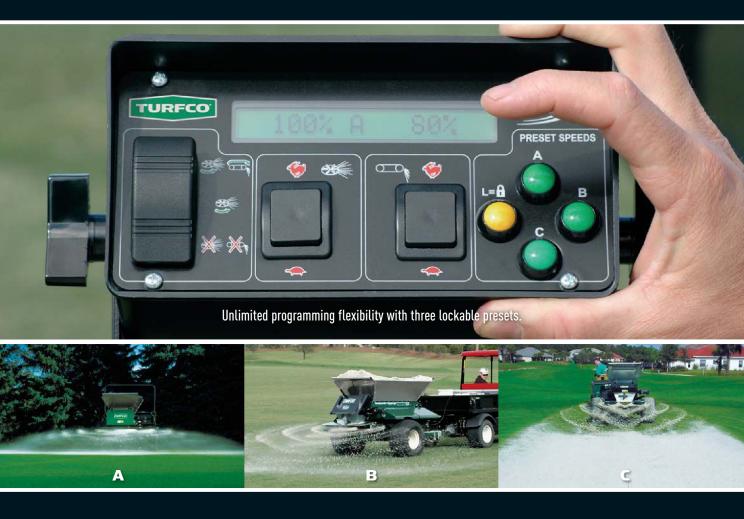

## GETTING IT RIGHT EVERY TIME IS NOW AS EASY AS A-B-C.

## INTRODUCING THE WIDESPIN<sup>®</sup> 1540 EC TOPDRESSER.

We've made it even easier to get proven, WideSpin<sup>™</sup> topdressing application every single time. Our new Electronic Controller gives you unlimited flexibility. Dial in the exact program you want, from light to heavy and everything in between. Just set the rates using presets and superintendent lockout. When your crew goes to work, you'll get the application you want. Guaranteed. And with 30% greater spinner angle, you'll also gain greater control and cover up to 40 feet.