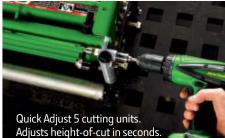

## The 2500E E-Cut<sup>™</sup> Hybrid Riding Greens Mowers. The only greens mower everyone can appreciate.

Only the 2500E E-Cut Hybrid riding greens mowers offer:

- Offset cutting units that greatly reduce "triplex ring" in the clean-up cut, and a durable ball-joint suspension system that reliably follows contours for a flawless finish.
- Fast maintenance, with Quick Adjust 5 cutting units that make it simple for a technician to change height of cut in seconds.
- Proven hybrid components and experience stretching back to 2005.