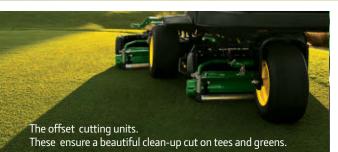

## The 2500E E-Cut<sup>™</sup> Hybrid Riding Greens Mowers. The only greens mower everyone can appreciate.

Only the 2500E E-Cut Hybrid riding greens mowers offer:

- Offset cutting units that greatly reduce "triplex ring" in the clean-up cut, and a durable ball-joint suspension system that reliably follows contours for a flawless finish.
- Fast maintenance, with Quick Adjust 5 cutting units that make it simple for a technician to change height of cut in seconds.
- Proven hybrid components and experience stretching back to 2005.