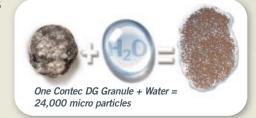

Contec DG 0-0-12 is an essential fertilizer formula containing 24% Magnesium in both soluble and non-soluble forms for fast acting, long lasting results. Because it is a technically advanced, proprietary DG formulation, the product quickly begins dissolving through the turf