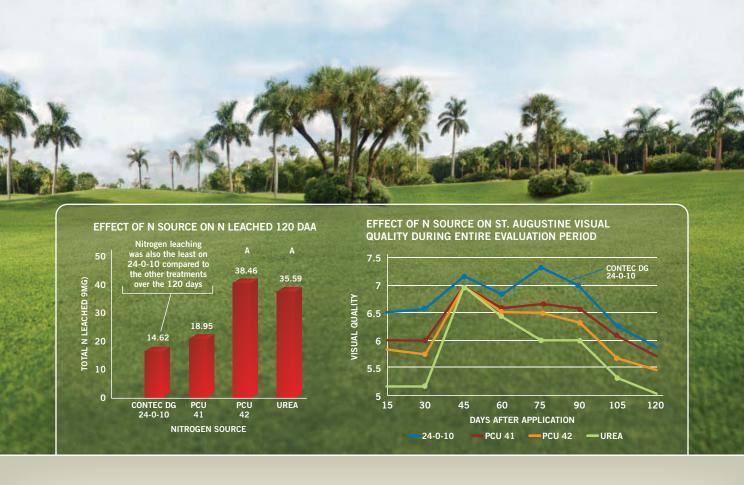

## New University Research Concludes Contec DG Provides Superior N Uptake While Minimizing Leaching

The University of Florida, along with seven other well respected universities, recently released 2008 Contec DG test results.\* The purpose of the testing was to determine the effects of Contec DG on turfgrass quality, growth and N uptake as well as potential N leaching losses. The charts above provide telling data of how Contec DG performed on Fairways vs. competitive materials. The Research Summary states Contec DG:

- "...produced a higher quality turfgrass..."
- "...contributed less potential environmental impact due to reduced leaching of N."

\*See your territory manager for specific trial data.

For more technical information about Contec DG, log on to <a href="www.contecdg.com">www.contecdg.com</a> or call your Andersons Golf Products Distributor today. With its proprietary dispersible granule technology, Contec DG is the next generation of turf nutrition that provides more nutrients at a lower cost.