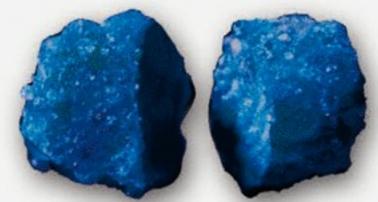

## Some things just don't work when they're cut in half

LebanonTurf's exclusive MESA fertilizer products provide a consistent, brilliant color that will help your course perform at its best. MESA retains its slow release attributes even

when cracked. Chipped or crushed, cut a piece of MESA in half, it's still MESA! Look for these MESA products in LebanonTurf's ProScape brand:

- 17-0-17 100% MESA with Green-Smart<sup>™</sup> Technology 145 SGN
- 20-0-10 60% MESA with Green-Smart™ Technology 145 SGN
- 6-1-11 Organic Biosolid MESA 7% Complex Iron
- 19-0-19 62% MESA 3% Iron